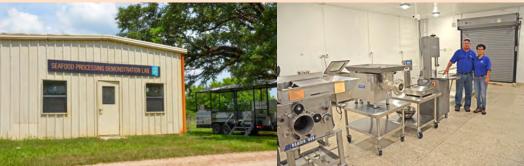

Sea Grant

**Beyond The Boat** Seafood Processing Demonstration Lab

## Join us @ the Seafood Processing Demo Lab for a SEAFOOD FIELD DAY

Learn about Louisiana Seafood Availability & Best Handling Practices. We will focus on several underutilized heritage freswater fish species such as Garfish, Buffalo Fish, Gasper Goo, Big Blue and Flat Head Catfish; featuring smoking, mince, and grinding production methods to create new value-added product forms and reimagined dishes. A variety of equipment will be demonstrated with lunch and product tasting provided.